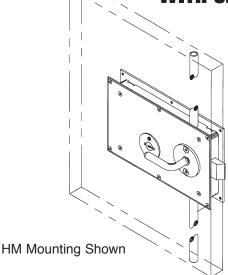

## DOOR MOUNTED FOR SWINGING DOORS

Maximum security.

# DOOR MOUNTED FOR SWINGING DOORS

Maximum security.

#### **APPLICATION:**

For single swinging doors or active leaf of swinging pair of doors in high security areas where slamlocking is desired. Use 10380AI for inactive leaf.