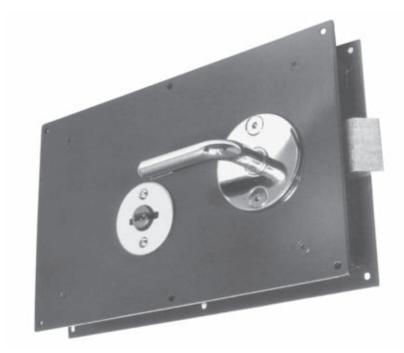

# 10370A CREMONE BOLT SET WITH SNAPLATCH

10370AA-1: ACTIVE-KEYED ONE SIDE 10370AA-2: ACTIVE-KEYED BOTH SIDES

#### FUNCTION:

Key activated locking and unlocking. Combination snaplatch and deadlock for center locking. Head and foot rods secure doors at top and bottom for three point locking. The rods are operated by lever handle. Foot rod floor receptacle is available.

#### **TECHNICAL DATA:**

- STANDARD FINISH: Galvanized (Lever is US26)
- LOCKBOLT: Coldrolled steel with hardened steel insert pins
- PARACENTRIC CYLINDER: Silicon bronze/copper alloy
- TUMBLERS: Spring tempered brass. Tumblers actuated by phosphor bronze springs, six tumblers per lock.

- LOCK SIZE: 15-5/16" Lx 9-1/2" H x 2-1/8"TK
- LOCK WEIGHT: 60 lbs.
- LATCHBOLT SIZE: 2" x 3/4"
- LATCHBOLT THROW: 3/4"