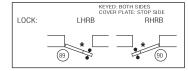

#### OPTIONAL FEATURE FOR PAIR OF DOORS:

10105 HEAD OR FOOT BOLT

Swing Chart: Specify circled swing number when ordering.

LOCK:

LHRB

(93)

KEYED: STOP SIDE COVER PLATE: STOP SIDE

RHRR

\* Indicates lock mounting/access plate side.