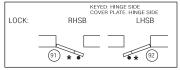

#### OPTIONAL FEATURE FOR PAIR OF DOORS:

10105 HEAD OR FOOT BOLT

Swing Chart: Specify circled swing number when ordering.

LOCK:

LHRB

(93)

KEYED: STOP SIDE COVER PLATE: STOP SIDE

RHRR

\* Indicates lock mounting/access plate side.