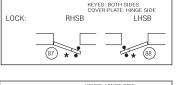

#### OPTIONAL FEATURE FOR PAIR OF DOORS:

10105 HEAD OR FOOT BOLT

Swing Chart: Specify circled swing number when ordering.

LOCK:

LHRB

(93)

KEYED: STOP SIDE COVER PLATE: STOP SIDE

RHRR

\* Indicates lock mounting/access plate side.