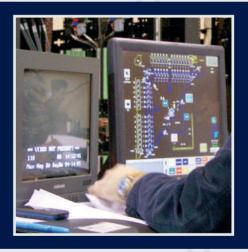

# **Fully Integrated Control System**

A fully customizable control system, designed specifically for the needs of the correctional facility with a PLC backbone. Offers various interfaces including touch screen, mouse, mobile, or panels. Features include central control and local control stations for direct supervision, building layout for easy navigation, audit trail report generator, user access management, menu bars for activity identification, and intuitive screen navigation icons. This integrated system provides a single source of control for operation of cell and corridor doors, group/emergency release of doors, access controls, watch tour settings, intercom and paging, camera and recording, utility and HVAC functions, fire annunciation, personal alarm, and perimeter security.