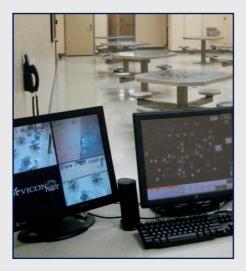

# **Fully Integrated Control System**

A fully customizable control system, designed specifically for the needs of the correctional facility with a PLC backbone. Offers various interfaces including touch screen, mouse, mobile, or panels. Features include central control and local control stations for direct supervision, building layout for easy navigation, audit trail report generator, user access management, menu bars for activity identification, and intuitive screen navigation icons. This integrated system provides a single source of control for operation of cell and corridor doors, group/emergency release of doors, access controls, watch tour settings, intercom and paging, camera and recording, utility and HVAC functions, fire annunciation, personal alarm, and perimeter security.