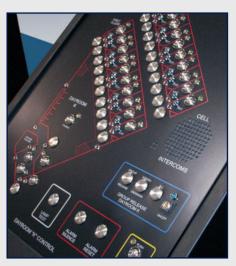

### **8000 Series Control System**

Designed for small to medium sized applications where local control without full system integration is desired. Built around the Southern Folger 8410C Relay Card, the most versatile relay logic board on the market today, the system is available with a wide variety of optional special functions. Units come completely wired with internal power supplies, fully tested and ready to connect to field wiring and power. Mounting options include standard rack, turret or custom design.

#### **9000 Series Control System**

Transitional, non-proprietary PLC-based programmable, remote control system with the flexibility of programmed controls in a system that is comparably priced to a relay control system. This cost-effective solution is flexible in the range of operations and can be easily modified, enhanced or altered, even after installation, as operating conditions change or additional control points are added. Minimal programming required for changes. Offers options not available in a relay based system, such as computer-based operator interface. Controls can be expanded to allow unlimited inputs and outputs with the addition of networked PLC modules.