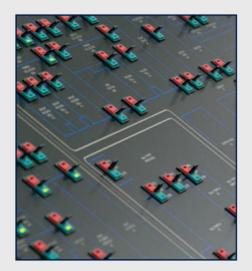

### **8000 Series Control System**

Designed for small to medium sized applications where local control without full system integration is desired. Built around the Southern Folger 8410C Relay Card, the most versatile relay logic board on the market today, the system is available with a wide variety of optional special functions. Units come completely wired with internal power supplies, fully tested and ready to connect to field wiring and power. Mounting options include standard rack, turret or custom design.

#### **9000 Series Control System**

Transitional, non-proprietary PLC-based programmable, remote control system with the flexibility of programmed controls in a system that is comparably priced to a relay control system. This cost-effective solution is flexible in the range of operations and can be easily modified, enhanced or altered, even after installation, as operating conditions change or additional control points are added. Minimal programming required for changes. Offers options not available in a relay based system, such as computer-based operator interface. Controls can be expanded to allow unlimited inputs and outputs with the addition of networked PLC modules.