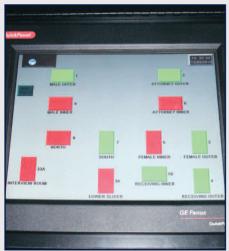

### **8000 Series Control System**

Designed for small to medium sized applications where local control without full system integration is desired. Built around the Southern Folger 8410C Relay Card, the most versatile relay logic board on the market today, the system is available with a wide variety of optional special functions. Units come completely wired with internal power supplies, fully tested and ready to connect to field wiring and power. Mounting options include standard rack, turret or custom design.

#### **9000 Series Control System**

Transitional, non-proprietary PLC-based programmable, remote control system with the flexibility of programmed controls in a system that is comparably priced to a relay control system. This cost-effective solution is flexible in the range of operations and can be easily modified, enhanced or altered, even after installation, as operating conditions change or additional control points are added. Minimal programming required for changes. Offers options not available in a relay based system, such as computer-based operator interface. Controls can be expanded to allow unlimited inputs and outputs with the addition of networked PLC modules.