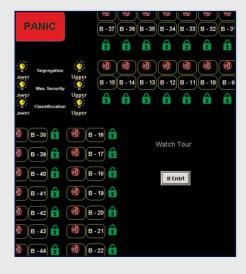

# **Fully Integrated Control System**

A fully customizable control system, designed specifically for the needs of the correctional facility with a PLC backbone. Offers various interfaces including touch screen, mouse, mobile, or panels. Features include central control and local control stations for direct supervision, building layout for easy navigation, audit trail report generator, user access management, menu bars for activity identification, and intuitive screen navigation icons. This integrated system provides a single source of control for operation of cell and corridor doors, group/emergency release of doors, access controls, watch tour settings, intercom and paging, camera and recording, utility and HVAC functions, fire annunciation, personal alarm, and perimeter security.