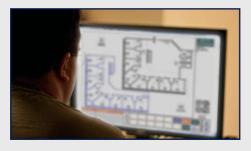

# **Fully Integrated Control System**

A fully customizable control system, designed specifically for the needs of the correctional facility with a PLC backbone. Offers various interfaces including touch screen, mouse, mobile, or panels. Features include central control and local control stations for direct supervision, building layout for easy navigation, audit trail report generator, user access management, menu bars for activity identification, and intuitive screen navigation icons. This integrated system provides a single source of control for operation of cell and corridor doors, group/emergency release of doors, access controls, watch tour settings, intercom and paging, camera and recording, utility and HVAC functions, fire annunciation, personal alarm, and perimeter security.