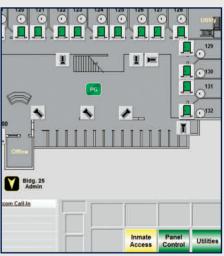

# **Fully Integrated Control System**

A fully customizable control system, designed specifically for the needs of the correctional facility with a PLC backbone. Offers various interfaces including touch screen, mouse, mobile, or panels. Features include central control and local control stations for direct supervision, building layout for easy navigation, audit trail report generator, user access management, menu bars for activity identification, and intuitive screen navigation icons. This integrated system provides a single source of control for operation of cell and corridor doors, group/emergency release of doors, access controls, watch tour settings, intercom and paging, camera and recording, utility and HVAC functions, fire annunciation, personal alarm, and perimeter security.