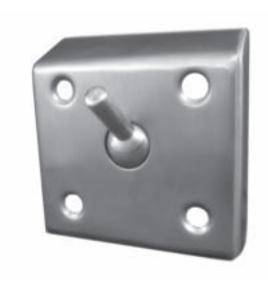

### **407 SECURITY CLOTHES HOOK**

SIZE: 4" H x 4" D x 2-21/2" W

This special hook is designed with a collapsible ball joint. Constructed of 14 gauge stainless steel, the 407 can be riveted to wall plates or steel walls, or it can be attached with the provided fasteners. US32D finish.

# **407 SAFETY HOOK**