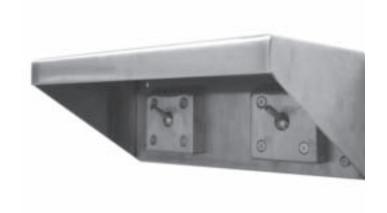

#### **408 SHELF**

SIZE: 6" H x 8" D x Specified Length

WEIGHT: varies

(5.4 LBS. for an 8" shelf)

Constructed of 12 gauge steel plate, the 408 Shelf is flanged and gusseted for strength and neat appearnce. It is available in 8",16" and 24" lengths, with or without safety clothing hooks.

Specify: 408-8 for 8" shelf 408-16 for 16" shelf 408-24 for 24" shelf

If safety clothing hooks are required under shelves, add the suffix "S" to the above numbers (e.g. 408-24S). One hook is provided for each 8" of shelf length.

## 408 SHELF

TO ORDER OR FOR MORE INFORMATION CALL 210-533-1231.

P.O. BOX 2021 • SAN ANTONIO, TX • 78297 • 210-533-1231 • FAX: 210-533-2211